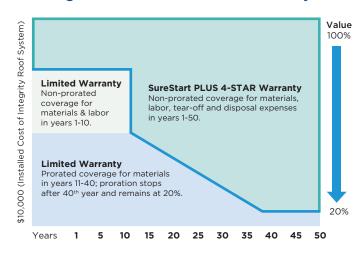

#### And Only SureStart PLUS Enhances Your Warranty Coverage to Give You More Peace of Mind

Not only does CertainTeed's exclusive SureStart PLUS offer the best protection you can get over the long term, it expands your coverage even more. Refer to the graph and example costs on the next page. Here's how SureStart PLUS extended warranty protection is different from any other coverage:

## SureStart PLUS Coverage protects your investment

## CertainTeed's SureStart PLUS 4-STAR Coverage versus Limited Lifetime Warranty

 $\begin{tabular}{ll} \textbf{Warranty coverage comparison over time} \\ (\textbf{Example is for a residential home; see warranty for details)} \\ \end{tabular}$ 