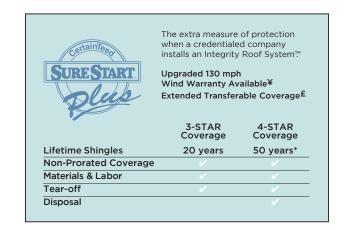

## A ShingleMaster Can Offer Extra Warranty Protection

This company earned the ShingleMaster credential by participating in CertainTeed industry education programs, which demonstrates their focus on providing quality craftsmanship to their customers. This credential status separates them from most other roofing companies. ShingleMasters are authorized by CertainTeed to offer SureStart PLUS 3-STAR and 4-STAR Coverage.

#### SureStart™ PLUS

- A ShingleMaster is authorized to offer you SureStart™ PLUS 3-STAR and 4-STAR extended warranty protection. Gain the extra protection on your investment.
- To monitor your level of satisfaction, CertainTeed will send you a Customer TrackRecord™ Survey, to rate the professionalism and workmanship of your ShingleMaster.
- Upgraded 130 mph wind warranty available and extended years of transferability (see footnotes in SureStart PLUS chart for specifics).

### Only CertainTeed Gives You the Confidence of SureStart PLUS

We can offer this extensive coverage when a ShingleMaster installs an Integrity Roof System™ because CertainTeed roofing products are produced with quality materials and advanced manufacturing methods to exacting standards of excellence. That means problems rarely occur. But should a defect arise during the SureStart PLUS Coverage period, CertainTeed protects you with non-prorated payment for the following if required to repair or replace any defective CertainTeed roofing product:

- Materials and labor costs.
- Roof tear-off expenses.
- Disposal expenses (not included with 3-STAR Coverage).

NOTE:  $XT^{\text{TM}}$  25,  $XT^{\text{TM}}$  30 and Patriot shingles carry 10 years with 3-STAR and 20 years with 4-STAR coverage including the features as indicated above.

SureStart PLUS extends the duration and coverage of standard SureStart™ protection for the installed CertainTeed roofing products. For all other warranty features refer to CertainTeed's Limited Asphalt Shingle Warranty in place at the time your shingles were installed (obtain a copy by calling 800-782-8777 or visit www.certainteed.com).

- ¥ 130 mph wind warranty available on lifetime products when special application methods are used.
- £ Fully transferable for 10 years with 3-STAR Coverage, 12 years with 4-STAR Coverage; refer to CertainTeed's limited warranty for details on transfers.
- \* Applies to single-family detached houses. Duration for all other types of structures is limited to 25 years.