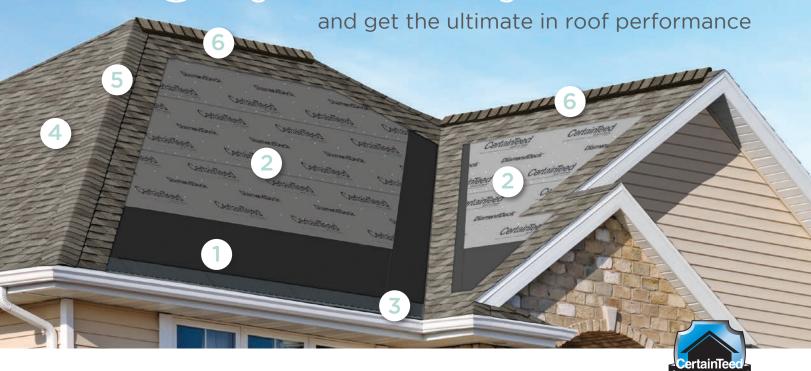

# Integrity Roof System

Integrity is built from the bottom up. Layer-on-layer, only CertainTeed provides the peace of mind that comes with the best components performing together for peak efficiency.

Waterproof Underlayment

Waterproofing shingle underlayment prevents leaks from wind-driven rain and ice dams

2. Water-Resistant Underlayment

High-performance underlayment provides a water-resistant layer over the roof deck and a secondary barrier against leaks

3. Starter Shingles

Perfect starts every time and designed to work in tandem with the roof shingles above

4. Roof Shingles

Choose the best, covered by the strongest warranty in the business

5. Hip & Ridge Caps

Perfect finish for hip and ridge lines, complementing all CertainTeed shingles

Roof Ventilation

Engineered for ideal roof ventilation especially when matched with CertainTeed Intake Vents

**Flat Roofs** 