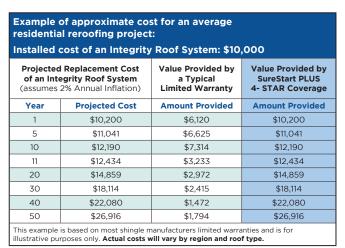

#### And Only SureStart PLUS Enhances Your Warranty Coverage to Give You More Peace of Mind

Not only does CertainTeed's exclusive SureStart PLUS offer the best protection you can get over the long term, it expands your coverage even more. Refer to the graph and example costs on the next page. Here's how SureStart PLUS extended warranty protection is different from any other coverage:

## SureStart PLUS Coverage protects your investment

## CertainTeed's SureStart PLUS 4-STAR Coverage versus Limited Lifetime Warranty

 $\begin{tabular}{ll} \textbf{Warranty coverage comparison over time} \\ (\textbf{Example is for a residential home; see warranty for details)} \\ \end{tabular}$ 